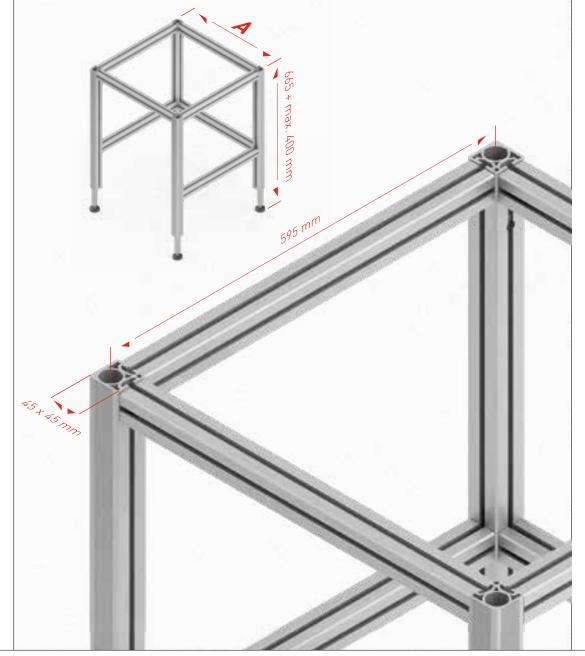

## Dimensions of base frame **TQ**

| Base frame <b>TQ-4</b> |         |
|------------------------|---------|
|                        | Α       |
| <b>TQ-4</b> 595        | 595 mm  |
| <b>TQ-4</b> 995        | 995 mm  |
| <b>TQ-4</b> 1195       | 1195 mm |
| <b>TQ-4</b> 1595       | 1595 mm |