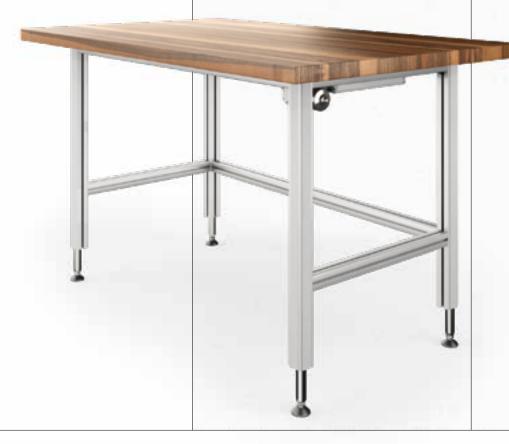

## Base frame TQ

Our base frame **TQ** is designed for the fast and flexible assembly of tables.

The maximum load is 350 kg or 600 kg depending on the pump version. The max. height adjustment range is 400 mm.

The **TQ-4** base frame consists of 4 legs and 7 crossbars. The crossbars slide easily into the grooves of the table legs and are fastened in place with an Allen key.

Various brackets and screws to mount the table top are included with your order. The base frame is delivered unassembled.