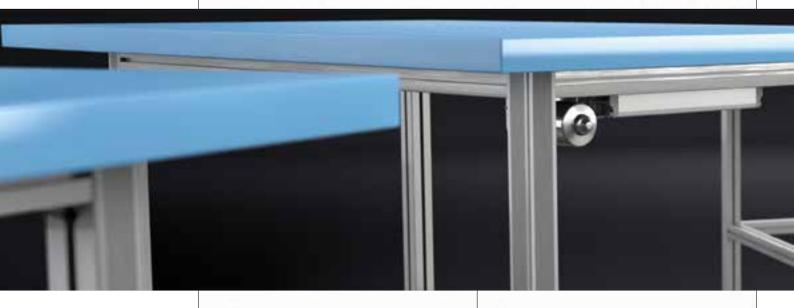

The **TQ-4** base frame consists of 4 legs and 7 crossbars. The crossbars slide easily into the grooves of the table legs and are fastened in place with an Allen key.

Various brackets and screws to mount the table top are included with your order. The base frame is delivered unassembled.

Please note that a pump with hand crank or electric drive unit is also required.

Assembly and operating instructions are included with every delivery. They can also be downloaded from **www.ergoswiss.com.** 