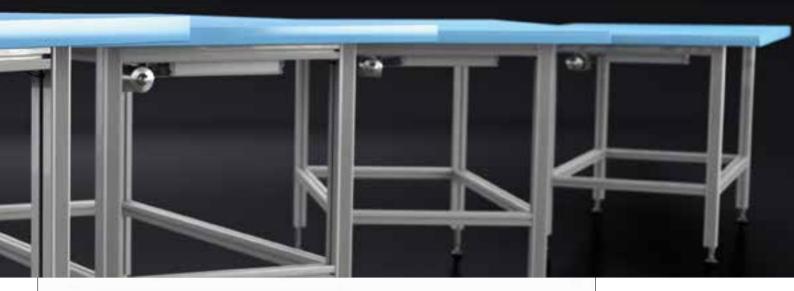

The **TQ-4** base frame consists of 4 legs and 7 crossbars. The crossbars slide easily into the grooves of the table legs and are fastened in place with an Allen key.

Various brackets and screws to mount the table top are included with your order. The base frame is delivered unassembled.