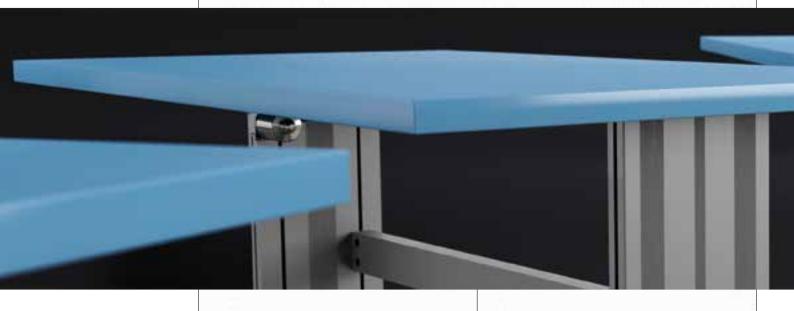

The **TT-2** base frame consists of 2 table legs, a crossbar and 2 table feet. The crossbars slide easily into the grooves of the table legs and are fastened in place with an Allen key. Various screws to mount the table top are included with your order. The base frame is delivered unassembled.

The telescopic crossbar is adjustable in 50 mm increments.

The telescopic crossbar can be fitted directly on the outer slot using the slot nuts supplied.

Smaller dimensions are available on request.

Detailed CAD drawings in various formats can be found at **www.ergoswiss.com.** 