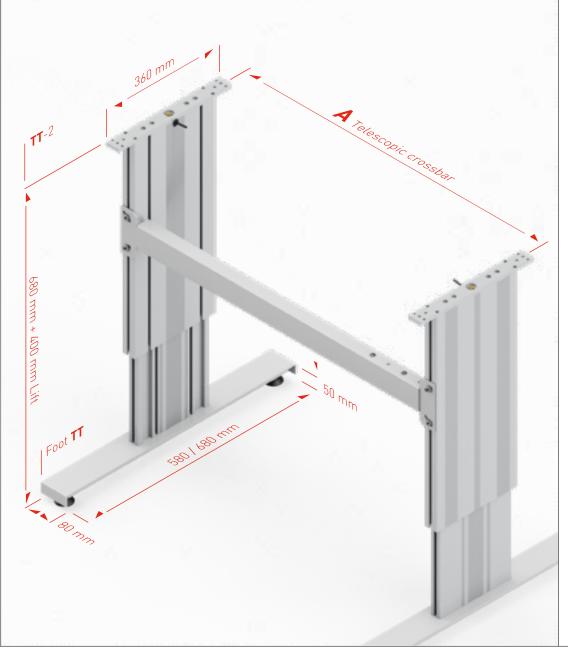

The **TT-2** base frame consists of 2 table legs, a crossbar and 2 table feet. The crossbars slide easily into the grooves of the table legs and are fastened in place with an Allen key. Various screws to mount the table top are included with your order. The base frame is delivered unassembled.

## Dimensions of base frame TT

| Base frame <b>TT-2</b> |               |
|------------------------|---------------|
|                        | Α             |
| TT-2                   | 940 - 1590 mm |

The telescopic crossbar is adjustable in 50 mm increments.

The telescopic crossbar can be fitted directly on the outer slot using the slot nuts supplied.

Smaller dimensions are available on request.

Detailed CAD drawings in various formats can be found at **www.ergoswiss.com.** 