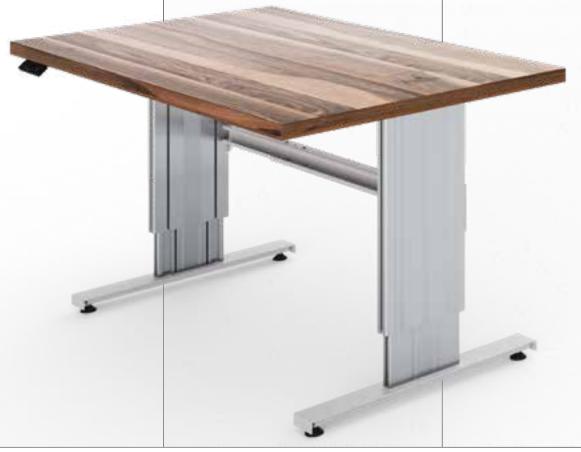

## Base frame TT

Our base frame **TT** is designed for the fast and flexible assembly of tables.

The maximum load power is 300 kg or 500 kg depending on the pump version. The max. height adjustment range is 400 mm.

The **TT-2** base frame consists of 2 table legs, a crossbar and 2 table feet. The crossbars slide easily into the grooves of the table legs and are fastened in place with an Allen key. Various screws to mount the table top are included with your order. The base frame is delivered unassembled.