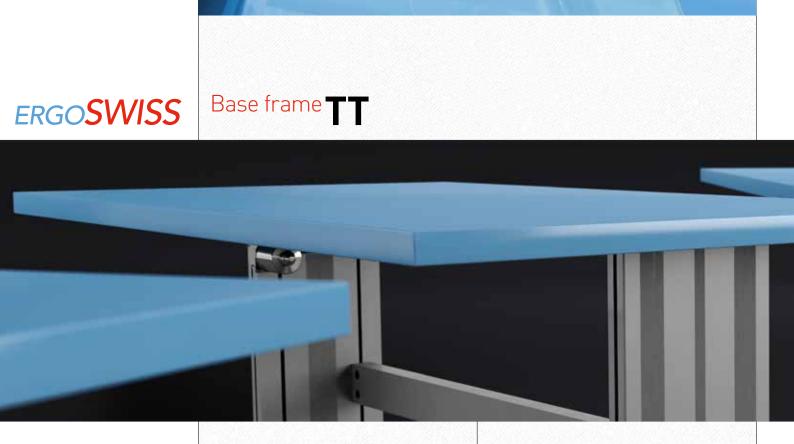

Our base frame **TT** is designed for the fast and flexible assembly of tables.

The maximum load power is 300 kg or 500 kg depending on the pump version. The max. height adjustment range is 400 mm.

The **TT-2** base frame consists of 2 table legs, a crossbar and 2 table feet. The crossbars slide easily into the grooves of the table legs and are fastened in place with an Allen key. Various screws to mount the table top are included with your order. The base frame is delivered unassembled.