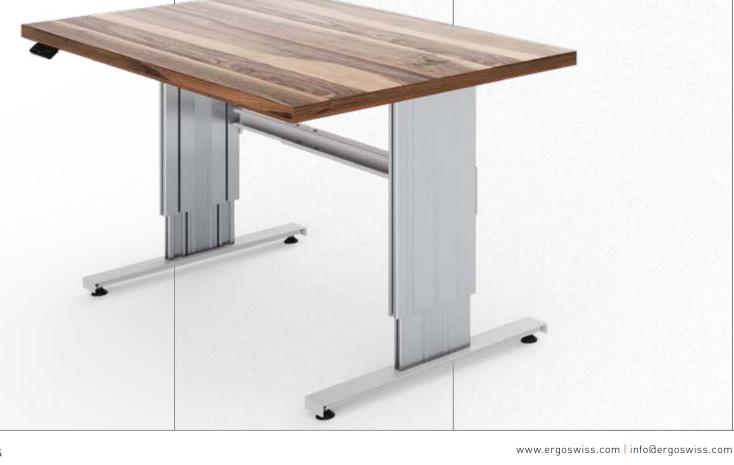

Our base frame **TT** is designed for the fast and flexible assembly of tables.

The maximum load power is 300 kg or 500 kg depending on the pump version. The max. height adjustment range is 400 mm.

The **TT-2** base frame consists of 2 table legs, a crossbar and 2 table feet. The crossbars slide easily into the grooves of the table legs and are fastened in place with an Allen key. Various screws to mount the table top are included with your order. The base frame is delivered unassembled.