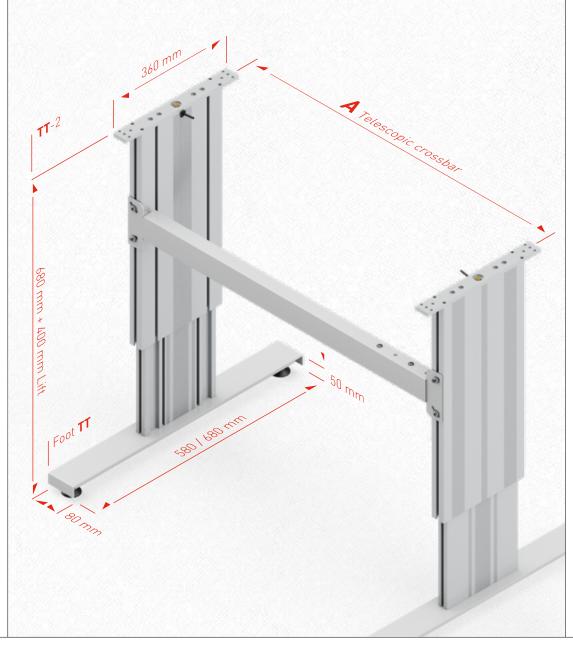

## Dimensions of base frame

## Base frame TT-2 A 717-2 940 - 1590 mm 71590 mm

The telescopic crossbar is adjustable in 50 mm increments.

The telescopic crossbar can be fitted directly on the outer slot using the slot nuts supplied.

Smaller dimensions are available on request.

Detailed CAD drawings in various formats can be found at **www.ergoswiss.com.**