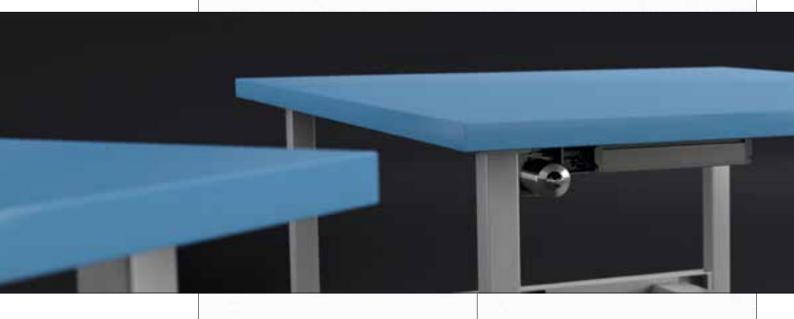

## Base frame **TU**

The base frame **TU** is very versatile and flexible thanks to its modular construction.

The maximum load power is 350 kg, 600 kg or 800 kg depending on the pump version. The max. height adjustment range is 500 mm.

The **TU-4** base frame consists of 4 legs, a rear crossbar and 2 side crossbars. These are screwed on to the plate welded to the leg. Various screws to mount the table top are included with your order. The base frame is delivered unassembled.

Please note that a pump with hand crank or electric drive unit is also required.

Assembly and operating instructions are included with every delivery. They can also be downloaded from **www.ergoswiss.com.** 