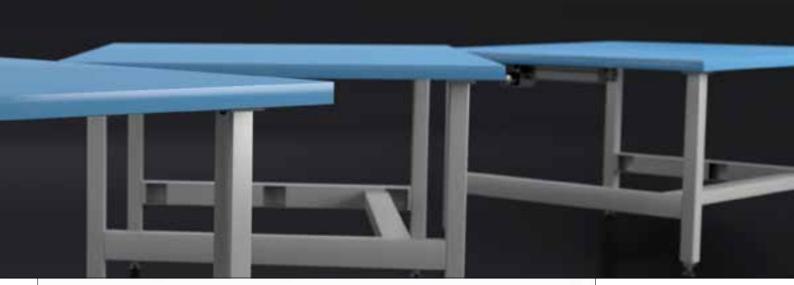

## Base frame **TU**

The base frame **TU** is very versatile and flexible thanks to its modular construction.

The maximum load power is 350 kg, 600 kg or 800 kg depending on the pump version. The max. height adjustment range is 500 mm.

The **TU-4** base frame consists of 4 legs, a rear crossbar and 2 side crossbars. These are screwed on to the plate welded to the leg. Various screws to mount the table top are included with your order. The base frame is delivered unassembled.