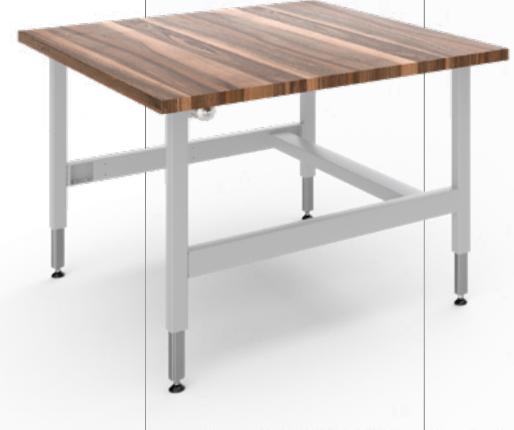

## Base frame **TU**

The base frame **TU** is very versatile and flexible thanks to its modular construction.

The maximum load power is 350 kg, 600 kg or 800 kg depending on the pump version. The max. height adjustment range is 500 mm.

The **TU-4** base frame consists of 4 legs, a rear crossbar and 2 side crossbars. These are screwed on to the plate welded to the leg. Various screws to mount the table top are included with your order. The base frame is delivered unassembled.