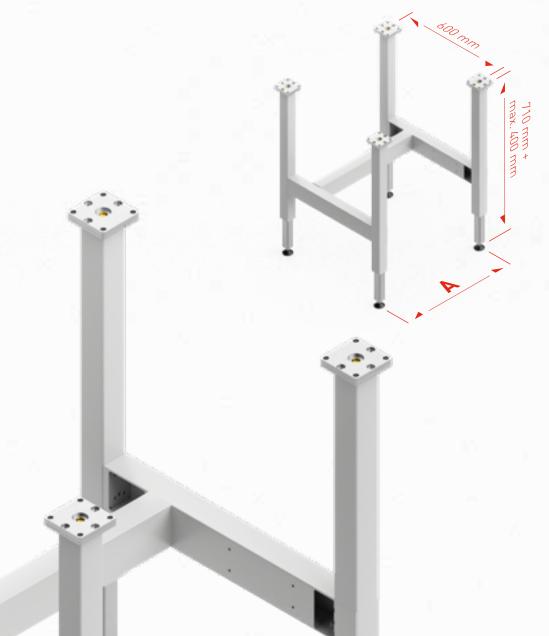

The **TU-4** base frame consists of 4 legs, a rear crossbar and 2 side crossbars. These are screwed on to the plate welded to the leg. Various screws to mount the table top are included with your order. The base frame is delivered unassembled.

## Dimensions of base frame **TU**

| Base frame <b>TU-4</b> |         |
|------------------------|---------|
|                        | A       |
| <b>TU-4</b> 1000       | 1000 mm |
| <b>TU-4</b> 1200       | 1200 mm |
| <b>TU-4</b> 1600       | 1600 mm |