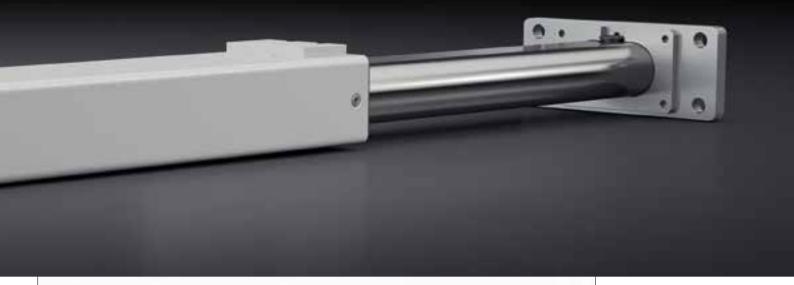

The table leg **TA** consists of two steel tubes.
The galvanised guide tube is supported on bearings.
The lifting movement is effected by hydraulic cylinders.

The 4-metre-long hydraulic hose is already mounted on the table leg and vented to ensure easy assembly.

The following accessories are available:

- table plate supports for mounting the table top
- crossbars of various lengths
- adjustable feet made of rubber or aluminium
- castor incl. brake
- table leg with assembly plates on both sides
- table feet, base plates