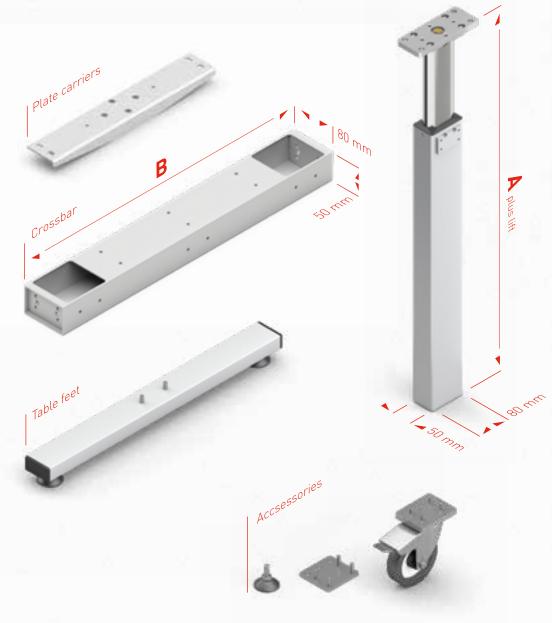

# Dimensions of **TA**

| Table leg <b>TA</b> |        |        |  |
|---------------------|--------|--------|--|
|                     | Α      | Lift   |  |
| <b>TA</b> 1430      | 415 mm | 300 mm |  |
| <b>TA</b> 1440      | 515 mm | 400 mm |  |
| <b>TA</b> 1450      | 640 mm | 500 mm |  |

| Crossbar <b>TA</b> |         |  |
|--------------------|---------|--|
|                    | В       |  |
| <b>TA</b> 550      | 550 mm  |  |
| <b>TA</b> 750      | 750 mm  |  |
| <b>TA</b> 950      | 950 mm  |  |
| <b>TA</b> 1150     | 1150 mm |  |
| <b>TA</b> 1550     | 1550 mm |  |
|                    |         |  |

The 4-metre-long hydraulic hose is already mounted on the table leg and vented to ensure easy assembly.

The following accessories are available:

- table plate supports for mounting the table top
- crossbars of various lengths
- adjustable feet made of rubber or aluminium
- castor incl. brake
- table leg with assembly plates on both sides
- table feet, base plates