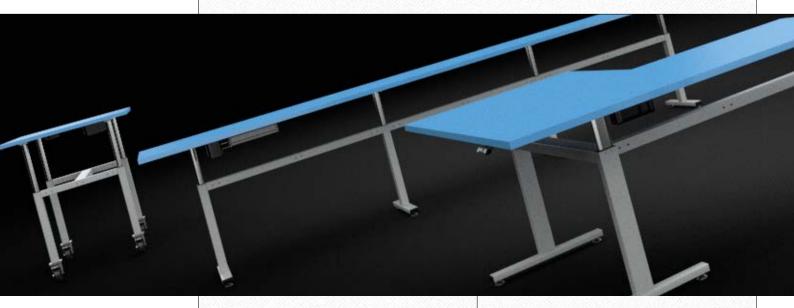

## Base Frame **TA**

The **TA** base frame is a modular system and is therefore very versatile and flexible in its application.

The maximum load power is 350 kg, 600 kg, or 800 kg depending on the system combination. Thanks to the large lifting distance of maximum 500 mm, the tables can also be used in a standing position.

**TA-2:** The two-leg base frame for sitting and standing work stations in the office or at the assembly station. Consisting of two table legs, two table plate supports, two table feet as well as a crossbar to stabilise the base frame. Various table lengths can be realised using the crossbars from the standard programme.

**TA-3:** The three-leg base frame for corner combinations in the office and in assembly areas. Here, the two-leg system is extended with an additional crossbar and a third leg.

**TA-4:** The four-leg base frame for maximum stability as required for workbenches, joiner's benches and assembly work stations. The longitudinal crossbar can be placed at three different depth positions.