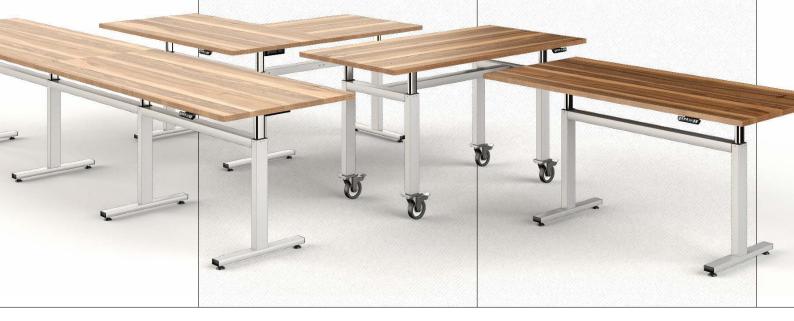

## Base Frame **TA**

The **TA** base frame is a modular system and is therefore very versatile and flexible in its application.

The maximum load power is 350 kg, 600 kg, or 800 kg depending on the system combination. Thanks to the large lifting distance of maximum 500 mm, the tables can also be used in a standing position.

**TA-2:** The two-leg base frame for sitting and standing work stations in the office or at the assembly station. Consisting of two table legs, two table plate supports, two table feet as well as a crossbar to stabilise the base frame. Various table lengths can be realised using the crossbars from the standard programme.