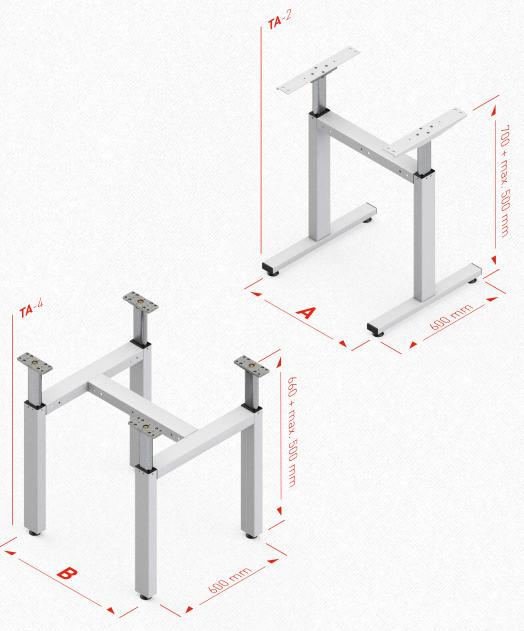

**TA-2:** The two-leg base frame for sitting and standing work stations in the office or at the assembly station. Consisting of two table legs, two table plate supports, two table feet as well as a crossbar to stabilise the base frame. Various table lengths can be realised using the crossbars from the standard programme.

**TA-3:** The three-leg base frame for corner combinations in the office and in assembly areas. Here, the two-leg system is extended with an additional crossbar and a third leg.

**TA-4:** The four-leg base frame for maximum stability as required for workbenches, joiner's benches and assembly work stations. The longitudinal crossbar can be placed at three different depth positions.

## Dimensions of base frame **TA**

Detailed CAD drawings in various formats can be found at  ${\bf www.ergoswiss.com}$ 

| Base frame <b>TA-2</b> |         |
|------------------------|---------|
|                        | A       |
| <b>TA-2</b> 600        | 600 mm  |
| <b>TA-2</b> 1000       | 1000 mm |
| <b>TA-2</b> 1200       | 1200 mm |
| <b>TA-2</b> 1600       | 1600 mm |

| Base frame <b>TA-4</b> |  |
|------------------------|--|
| В                      |  |
| 1030 mm                |  |
| 1230 mm                |  |
| 1630 mm                |  |
|                        |  |