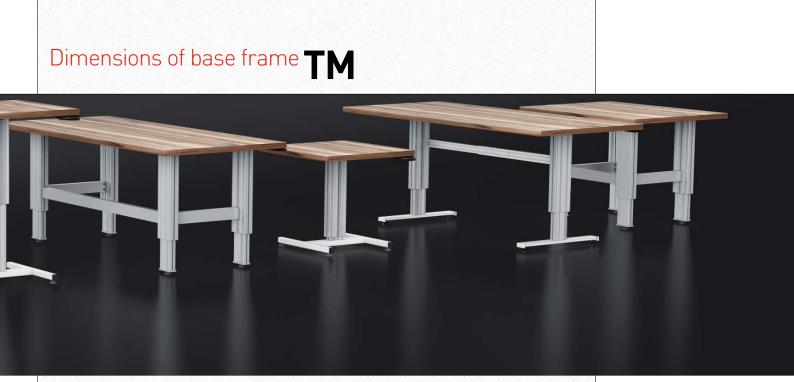

- Ideal for office desks or light assembly tables

| Base frame <b>TM-4</b> |         |
|------------------------|---------|
|                        | Α       |
| TM-4                   | 700 mm  |
| TM-4                   | 1100 mm |
| TM-4                   | 1300 mm |
| TM-4                   | 1700 mm |

The telescopic crossbar is adjustable in 50 mm increments.

The telescopic crossbar can be fitted directly on the outer slot using the slot nuts supplied.

Smaller dimensions are available on request.

Detailed CAD drawings in various formats can be found at **www.ergoswiss.com**