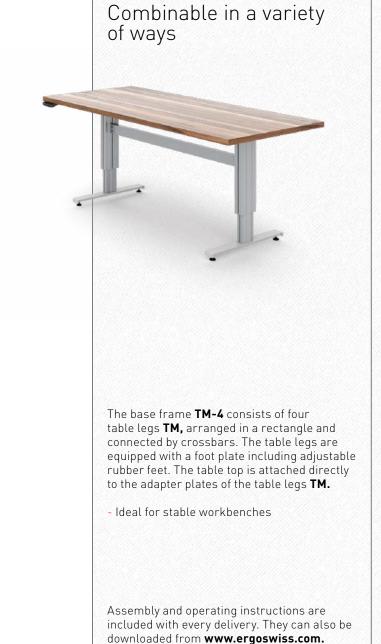

- Ideal for office desks or light assembly tables

| Base frame <b>TM-4</b> |         |
|------------------------|---------|
|                        | Α       |
| TM-4                   | 700 mm  |
| TM-4                   | 1100 mm |
| TM-4                   | 1300 mm |
| TM-4                   | 1700 mm |