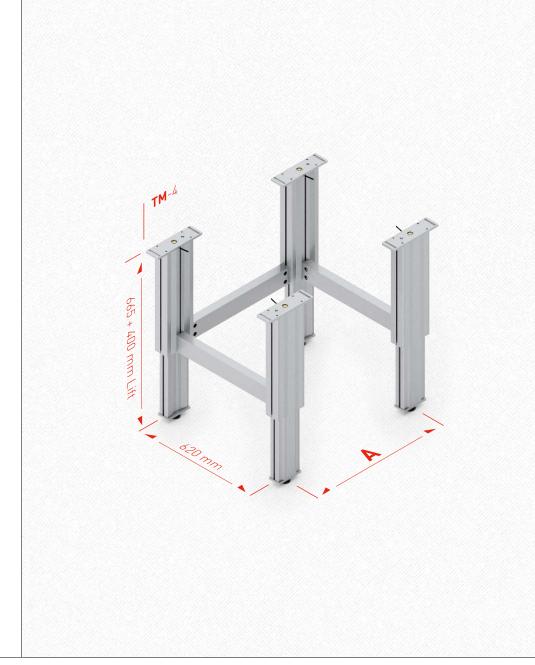

## ERGOSWISS Base frame TM

The base frame **TM-2** consists of two table legs **TM**, each of which is mounted on a table foot with adjustable feet and connected by a crossbar. Each table leg **TM** is equipped with a table plate support which is used to attach the table top.

- Ideal for office desks or light assembly tables

| Base frame <b>TM-4</b> |         |
|------------------------|---------|
|                        | Α       |
| TM-4                   | 700 mm  |
| TM-4                   | 1100 mm |
| TM-4                   | 1300 mm |
| TM-4                   | 1700 mm |

The telescopic crossbar is adjustable in 50 mm increments.

The telescopic crossbar can be fitted directly on the outer slot using the slot nuts supplied.

Smaller dimensions are available on request.

Detailed CAD drawings in various formats can be found at **www.ergoswiss.com**