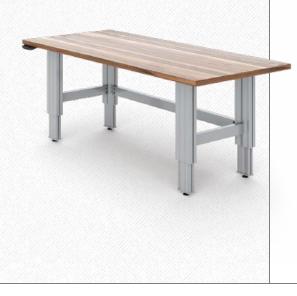

- Ideal for office desks or light assembly tables

| Base frame <b>TM-4</b> |         |
|------------------------|---------|
|                        | Α       |
| TM-4                   | 700 mm  |
| TM-4                   | 1100 mm |
| TM-4                   | 1300 mm |
| TM-4                   | 1700 mm |