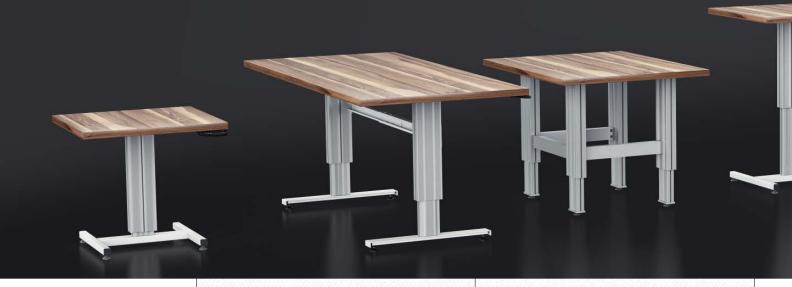

## ERGOSWISS Base frame TM

The base frame **TM-2** consists of two table legs **TM**, each of which is mounted on a table foot with adjustable feet and connected by a crossbar. Each table leg **TM** is equipped with a table plate support which is used to attach the table top.

- Ideal for office desks or light assembly tables

| Base frame <b>TM-4</b> |         |
|------------------------|---------|
|                        | Α       |
| TM-4                   | 700 mm  |
| TM-4                   | 1100 mm |
| TM-4                   | 1300 mm |
| TM-4                   | 1700 mm |