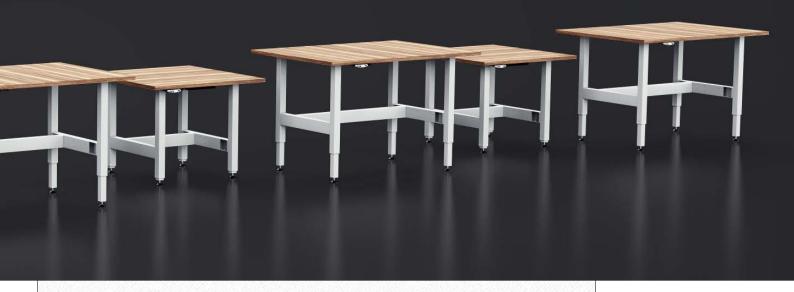

## Create space

Because of its small mounting size there is a lot of space under the table top and room for substructures.

The maximum load is 500 kg. The adjustment range is a maximum of 300 mm.

The frame **SE-4** consists of four lifting columns **SE** which are arranged in a rectangle connected by cross bars. Each lifting column **SE** is equipped with an adjustable rubber foot. The table plate can be mounted directly to the head plates of the lifting columns.

- Ideal as workbench

Assembly and operating instructions are included with every delivery. They can also be downloaded from **www.ergoswiss.com.** 