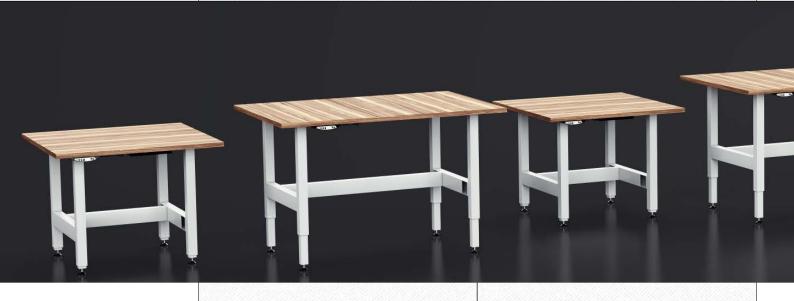

## Create space

Because of its small mounting size there is a lot of space under the table top and room for substructures.

The maximum load is 500 kg. The adjustment range is a maximum of 300 mm.

The frame **SE-4** consists of four lifting columns **SE** which are arranged in a rectangle connected by cross bars. Each lifting column **SE** is equipped with an adjustable rubber foot. The table plate can be mounted directly to the head plates of the lifting columns.

- Ideal as workbench

Assembly and operating instructions are included with every delivery. They can also be downloaded from **www.ergoswiss.com.** 