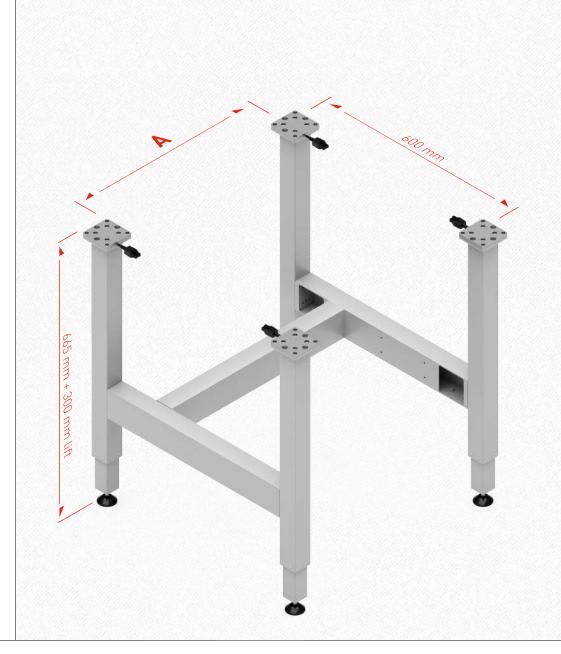

## Create space

Because of its small mounting size there is a lot of space under the table top and room for substructures.

The maximum load is 500 kg. The adjustment range is a maximum of 300 mm.

The frame **SE-4** consists of four lifting columns **SE** which are arranged in a rectangle connected by cross bars. Each lifting column **SE** is equipped with an adjustable rubber foot. The table plate can be mounted directly to the head plates of the lifting columns.

## Dimensions of base frame **SE**

| Base frame <b>SE-4</b> |         |
|------------------------|---------|
|                        | Α       |
| SE-4                   | 600 mm  |
| SE-4                   | 800 mm  |
| SE-4                   | 1000 mm |
| SE-4                   | 1200 mm |
| SE-4                   | 1600 mm |