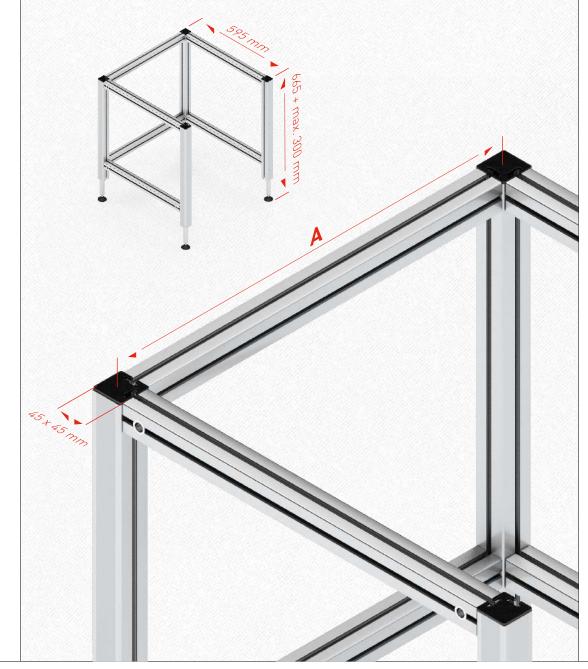

## Dimensions of base frame SQ

| Base frame <b>SQ-4</b> |         |
|------------------------|---------|
|                        | Α       |
| SQ-4                   | 595 mm  |
| SQ-4                   | 795 mm  |
| SQ-4                   | 995 mm  |
| SQ-4                   | 1195 mm |
| SQ-4                   | 1595 mm |