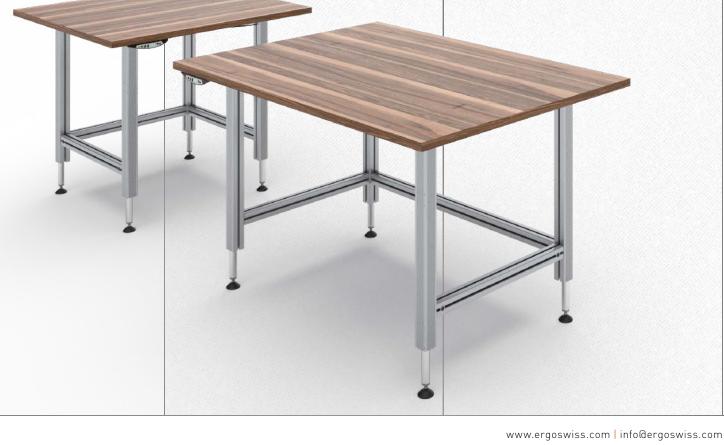

## Quickly mounted

Tables can be put together quickly and flexibly with the **SQ** table base frame.

The maximum load is 500 kg. The max. height adjustment range is 400 mm.

The base frame **SQ-4** consists of four lifting columns **SQ**, arranged in a rectangle and connected by crossbars. The lifting columns are equipped with adjustable rubber feet. The table top is attached directly to the crossbars of the lifting columns **SQ.** - Ideal for light and slim workstations