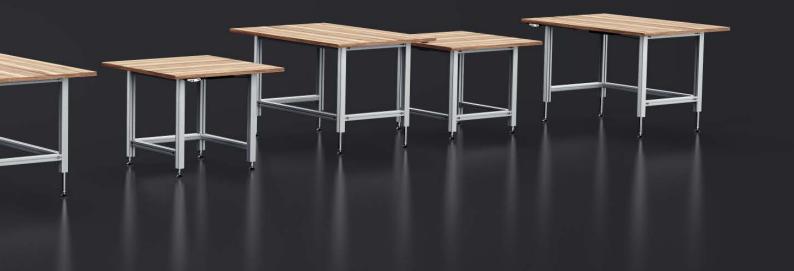

## Quickly mounted

Tables can be put together quickly and flexibly with the **SQ** table base frame.

The maximum load is 500 kg. The max. height adjustment range is 400 mm.

The base frame **SQ-4** consists of four lifting columns **SQ**, arranged in a rectangle and connected by crossbars. The lifting columns are equipped with adjustable rubber feet. The table top is attached directly to the crossbars of the lifting columns **SQ.** - Ideal for light and slim workstations