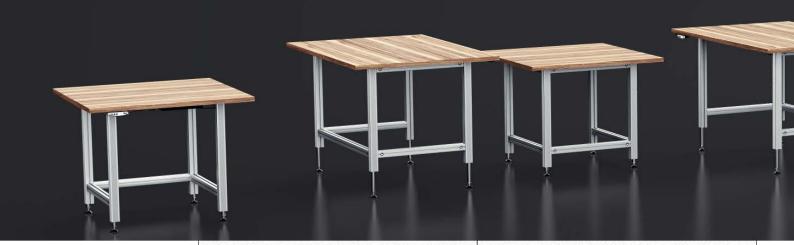

## Quickly mounted

Tables can be put together quickly and flexibly with the **SQ** table base frame.

The maximum load is 500 kg. The max. height adjustment range is 400 mm.

The base frame **SQ-4** consists of four lifting columns **SQ**, arranged in a rectangle and connected by crossbars. The lifting columns are equipped with adjustable rubber feet. The table top is attached directly to the crossbars of the lifting columns **SQ.** - Ideal for light and slim workstations